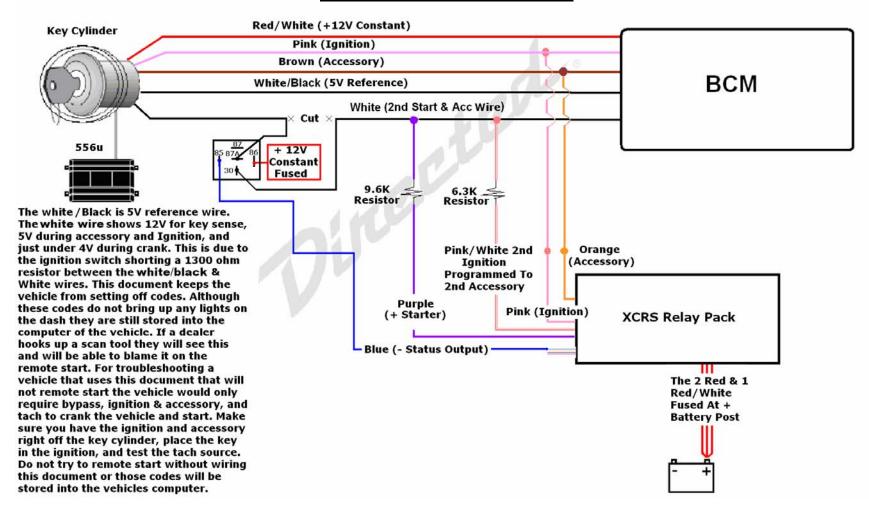

## **Newer GM Remote Start Interface**

IMPORTANT! This wiring information is being provided free of charge on an "as is" basis, without any representation or warranty. It is the dealer's responsibility to verify any circuit before interfacing with it using a digital multi-meter. Directed Electronics Inc. assumes no responsibility with regards to the accuracy or currency of this information. Proper installation in every case remains the responsibility of the installer. Directed Electronics Inc. assumes no liability or responsibility resulting from an improper installation, even in reliance of this information.