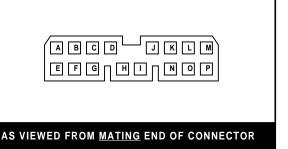

### Up To 1986-1997/98

|     |                        | Typical Honda/Acura           | "Typical" New Radio        |
|-----|------------------------|-------------------------------|----------------------------|
| Pin | What It Is             | In Dash Wire Color            | Equivalent Wire Color      |
| Α   | Right Rear Spkr (+)    | Red w/ Yellow Stripe          | Purple                     |
| В   | Left Rear Spkr (+)     | Blue w/ Yellow Stripe         | Green                      |
| С   | Power Antenna Trigger  | Brown w/ White Stripe         | Blue or Blue w/ Wht Stripe |
| D   | +12 Volt Ignition Wire | Yellow w/ Red Stripe          | Red                        |
| Е   | Right Rear Spkr (-)    | Brown w/ White Stripe         | Purple w/ Black Stripe     |
| F   | Left Rear Spkr (-)     | Gray w/ White Stripe          | Green w/ Black Stripe      |
| G   | Ground Wire            | Black                         | Black                      |
| Н   |                        | Do Not Use                    |                            |
| I   |                        | Do Not Use                    |                            |
| J   | +12 Volt Battery Wire  | White w/ Yellow or Blu Stripe | Yellow                     |
| K   | Dash Light Dimmer Wire |                               | Orange                     |
| L   | Left Front Spkr (+)    | Blue w/ Green Stripe          | White                      |
| М   | Right Front Spkr (+)   | Red w/ Green Stripe           | Gray                       |
| N   |                        | Do Not Use                    |                            |
| 0   | Left Front Spkr (-)    | Gray w/ Black Stripe          | White w/ Black Stripe      |
| Р   | Right Front Spkr (-)   | Brown w/ Black Stripe         | Gray w/ Black Stripe       |
|     |                        |                               |                            |