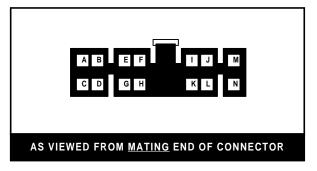

#### 1996 And Newer

| Pin | What It Is             | Typical Isuzu-Honda<br>In Dash Wire Color | Typical New Radio<br>Equivalent Wire Color |
|-----|------------------------|-------------------------------------------|--------------------------------------------|
| Α   | Left Rear Spkr (+)     | Orange                                    | Green                                      |
| В   | Right Rear Spkr (+)    | Orange w/ Blue Stripe                     | Purple                                     |
| С   | Left Rear Spkr (-)     | White                                     | Green w/ Black Stripe                      |
| D   | Right Rear Spkr (-)    | Orange w/ White Stripe                    | Purple w/ Black Stripe                     |
| Е   |                        | Do Not Use                                |                                            |
| F   | +12 Volt Ignition Wire | Red w/ Yellow Stripe                      | Red                                        |
| G   | Ground Wire            | Black                                     | Black                                      |
| Н   |                        | Do Not Use                                |                                            |
| I   |                        | Do Not Use                                |                                            |
| J   | Left Front Spkr (+)    | Blue                                      | White                                      |
| K   | +12 Volt Battery Wire  | Red w/ White Stripe                       | Yellow                                     |
| L   | Left Front Spkr (-)    | Yellow                                    | White w/ Black Stripe                      |
| М   | Right Front Spkr (+)   | Green                                     | Gray                                       |
| N   | Right Front Spkr (-)   | Gray                                      | Gray w/ Black Stripe                       |