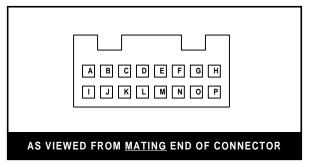

#### 1997-1998 And Newer

|     |                        | i ypicai nonua/Acura   | Typical New Naulo      |
|-----|------------------------|------------------------|------------------------|
| Pin | What It Is             | In Dash Wire Color     | Equivalent Wire Color  |
| Α   | Right Front Spkr (-)   | Brown w/ Black Stripe  | Gray w/ Black Stripe   |
| В   | Right Front Spkr (+)   | Red w/ Green Stripe    | Gray                   |
| С   | Right Rear Spkr (-)    | Brown w/ White Stripe  | Purple w/ Black Stripe |
| D   | Right Rear Spkr (+)    | Red w/ Yellow Stripe   | Purple                 |
| Е   |                        | Do Not Use             |                        |
| F   |                        | Do Not Use             |                        |
| G   |                        | Do Not Use             |                        |
| Н   | Dash Light Dimmer Wire |                        | Orange                 |
| I   | Honda Amp Ground Wire  |                        |                        |
| J   | Left Front Spkr (-)    | Gray w/ Black Stripe   | White w/ Black Stripe  |
| K   | Left Front Spkr (+)    | Blue w/ Green Stripe   | White                  |
| L   | Left Rear Spkr (-)     | Gray w/ White Stripe   | Green w/ Black Stripe  |
| М   | Left Rear Spkr (+)     | Blue w/ Yellow Stripe  | Green w/ Black Stripe  |
| N   | Ground Wire            | Black                  | Black                  |
| 0   | +12 Volt Ignition Wire | Yellow w/ Red Stripe   | Red                    |
| Р   | +12 Volt Battery Wire  | White w/ Yellow Stripe | Yellow                 |
|     |                        |                        |                        |