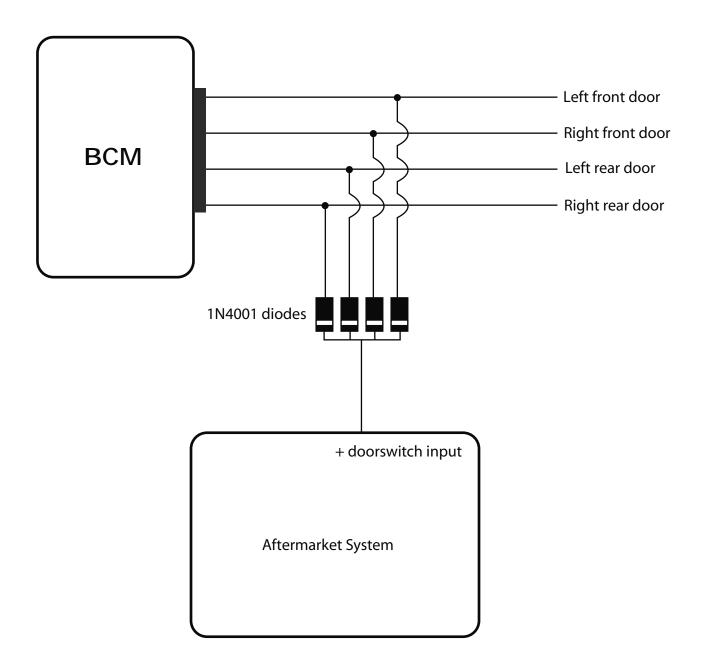

## Mazda Tribute 2008 pinswitch configuration

NOTE: The information on this sheet is provided on an "as is" basis with no representation or warranty of accuracy whatsoever. It is the sole responsibility of the installer to check and verify any circuit before connecting to it. Only a computer safe logic probe or digital multimeter should be used. Wiremagic.com Corp. assumes absolutely no liability or responsibility whatsoever pertaining to the accuracy or currency of the information supplied. The installation in every case is the sole responsibility of the installer performing the work and Wiremagic.com Corp. assumes no liability or responsibility whatsoever resulting from any type of installation, whether performed properly, improperly or any other way. The information supplied is a guide only.