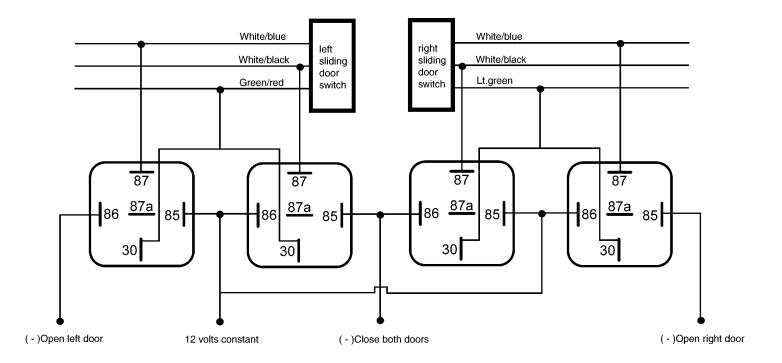

## Operating sliding doors on Honda Odyssey 1998 & up

The sliding door switches are in the dashboard to the left of the steering column. The doors must be unlocked before they can be opened. If only one door is needed, you can eliminate the 2 relays under the switch you don't need.