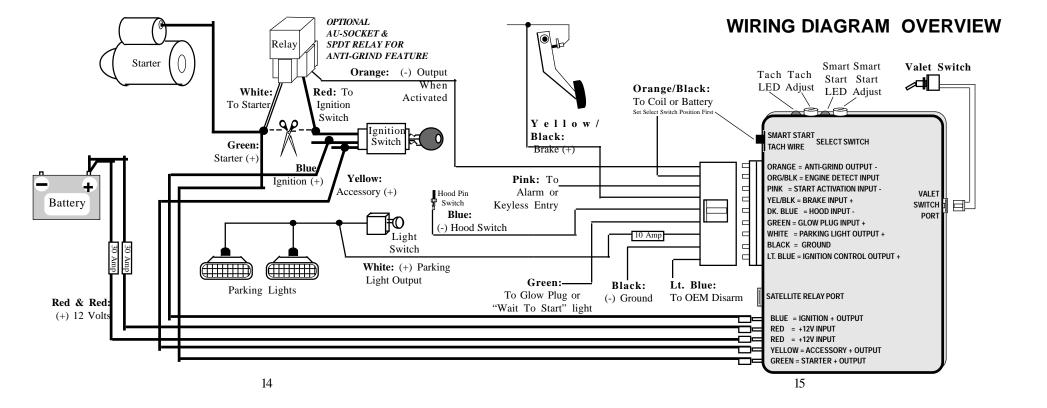

#### <u>REMOTES:</u> NONE REMOTE OPERATION: NONE

CODING REMOTES: N/A (Slave unit, Requires additional activation unit)

<u>VOLTAGE & TACH LEARNING PROCEDURE</u>. Select method of sensing by placing the black 2 position switch in the correct location. Connect orange/black wire to the correct location. (12-volts constant if voltage sensing is desired or connect to a suitable tach signal.) Start the engine with the key. Locate the appropriate adjustment screw. Start with the adjustment screw turned all the way counter-clockwise. Turn adjustment screw clockwise until the corresponding LED begins to flash. (NOTE: Turn the adjustment screw approximately 1/8 of a turn past the point at which the LED begins to flash.)

## **NOTES**

- 1. This unit offers an Anti-Grind or OEM alarm disarm feature from the orange wire.
- 2. 2 methods of sensing are offered Tach-Sensing and Voltage Sensing .
- 3. Unit uses a multi-functional engine detect wire
- 4. Single or Double Pulse activation.
- 5. Plug in valet switch.
- 6. Tach and voltage learning procedure.
- 7. Unit has 4 programmable features.

### **PROGRAMMABLE FEATURES:**

| <u>Feature</u>                               | <u>Default</u> | One Flash    | Two Flashes |
|----------------------------------------------|----------------|--------------|-------------|
| Feature #1 N/A                               |                |              |             |
| Feature #2 N/A                               |                |              |             |
| Feature #3 N/A                               |                |              |             |
| Feature #4 Engine Run Time                   | 15 Min         | 15 Min       | 30 Min      |
| Feature #5 Starter Crank Time                | .8, 1.2, 1.5   | .8, 1.2, 1.5 | 1.2, 1.5, 2 |
| Feature #6 Single Or Double Pulse Activation | Single         | Single       | Double      |
| Feature #7 Anti-Grind or OEM Disarm          | Anti-Grind     | Anti-Grind   | Disarm      |